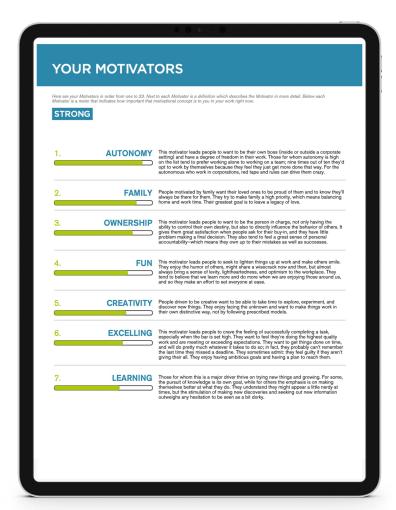

## 23 Motivators

Motivators are unique, fundamental drivers that all human beings share in common. There are 23 common workplace motivators (core drivers) which are all positive concepts.

Created from the results of workplace surveys with more than 1 million people around the globe, The Motivators Assessment comprises 23 workplace motivators and 5 clusters of motivators, known as identities.